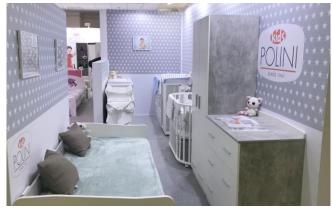

# VOTKINSK FACTORIES: SOLID WOOD FURNITURE AND CHILDREN'S GOODS PRODUCTION

60.500 m<sup>2</sup>

of land

24.500 m<sup>2</sup>

production space

3.700 m<sup>2</sup>

warehouse

15.000 m<sup>3</sup>

of solid wood process annually

**521** 

employees

Baby and children's furniture made of solid birch wood, metal and plastic

Textile accessories for newborns