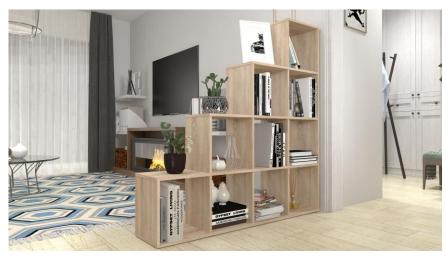

## Various models of children's furniture for sleeping, storing, studying and workouts

Simple, sturdy and stylish shelving units are an ideal solution for storing all necessary things for different areas