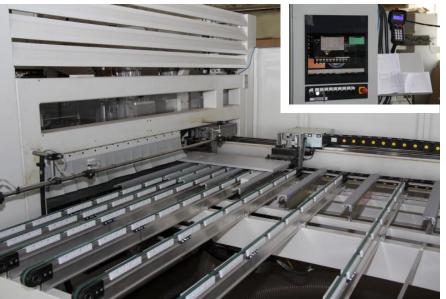

# ELECTROGORSK FACTORY: CHIPBOARD/MDF FURNITURE PRODUCTION

17.000 m<sup>2</sup>

production space

6.000 m<sup>2</sup>

warehouse

1.000.000 m<sup>2</sup>

of chipboard and MDF process annually

180

employees

Baby and children's furniture made of chipboard

Another home furniture made of chipboard

# VOTKINSK FACTORIES: SOLID WOOD FURNITURE AND CHILDREN'S GOODS PRODUCTION

60.500 m<sup>2</sup>

of land

24.500 m<sup>2</sup>

production space

3.700 m<sup>2</sup>

warehouse

15.000 m<sup>3</sup>

of solid wood process annually

**521** 

employees

Baby and children's furniture made of solid birch wood, metal and plastic

Textile accessories for newborns