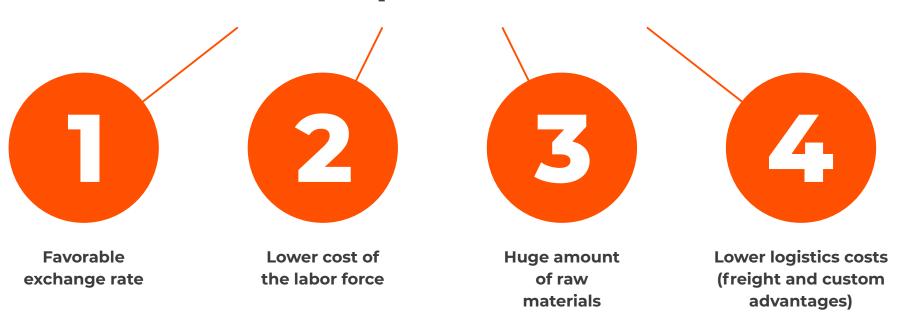

# MACROECONOMIC COMPETITIVE ADVANTAGE OF FURNITURE PRODUCTION IN RUSSIA

## 4 main components of success:

Cot beds, chest of drawers, wardrobes, shelving units: the whole nursery furniture from one manufacturer

Highchairs, playpens, bouncer seats, babynests, changing mats etc.: the whole nursery accessories from one manufacturer

#### **Topol Group factories' location advantages**

- μ Location in the Moscow region: close to the main distribution center prompt product delivery by lower cost.
- Location on Kronospan chipboard&MDF plant: zero logistics costs of raw materials delivery.
- **□** Location in Votkinsk, Udmurt republic: close to the raw material sources (birch forests)
- μ Freight and custom benefits: easing of custom procedures and worldwide shipment.