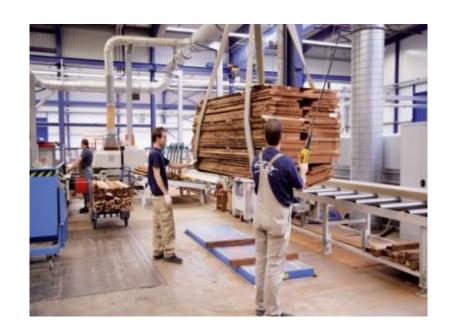

# ELECTROGORSK FACTORY: CHIPBOARD/MDF FURNITURE PRODUCTION

17.000 m<sup>2</sup>

production space

6.000 m<sup>2</sup>

warehouse

1.000.000 m<sup>2</sup>

of chipboard and MDF process annually

180

employees

Baby and children's furniture made of chipboard

Another home furniture made of chipboard

# VOTKINSK FACTORIES: SOLID WOOD FURNITURE AND CHILDREN'S GOODS PRODUCTION

60.500 m<sup>2</sup>

of land

24.500 m<sup>2</sup>

production space

3.700 m<sup>2</sup>

warehouse

15.000 m<sup>3</sup>

of solid wood process annually

**521** 

employees

Baby and children's furniture made of solid birch wood, metal and plastic

Textile accessories for newborns